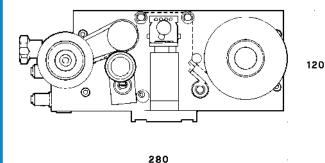

## **SPECIFICATIONS**

Print area 18 X 28 Imprint speed up to 350 p.p.m.

Tape 183 m. max . length (max.Ø 90 mm) Foil advancement infinitely adjustable while printing Control panel

avalable on request

4 - 110- 220 VAC, 50- 60 Hz (other voltage to order Voltage supply 2 Operation control choise of microswitch/photocell or proximity switch

Air pressure 5 - 7 bar

To complete the DATA range and to facilitate the application of printing equipment in restricted spaces, as is the case with boxing and labelling machines, printers with a suitably modified layout are available: e.g. with a prolonged printing head or with the printing head to the right or left side.