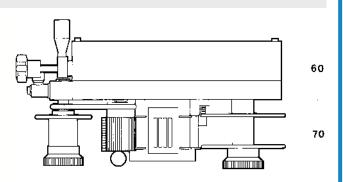

## **SPECIFICATIONS**

Print area 18 X 28 Imprint speed up to 350 p.p.m.

Tape 183 m. max . length (max.Ø 90 mm) Foil advancement infinitely adjustable while printing Control panel

avalable on request

4 - 110- 220 VAC, 50- 60 Hz (other voltage to order Voltage supply 2 Operation control choise of microswitch/photocell or proximity switch

Air pressure 5 - 7 bar

To complete the DATA range and to facilitate the application of printing equipment in restricted spaces, as is the case with boxing and labelling machines, printers with a suitably modified layout are available: e.g. with a prolonged printing head or with the printing head to the right or left side.